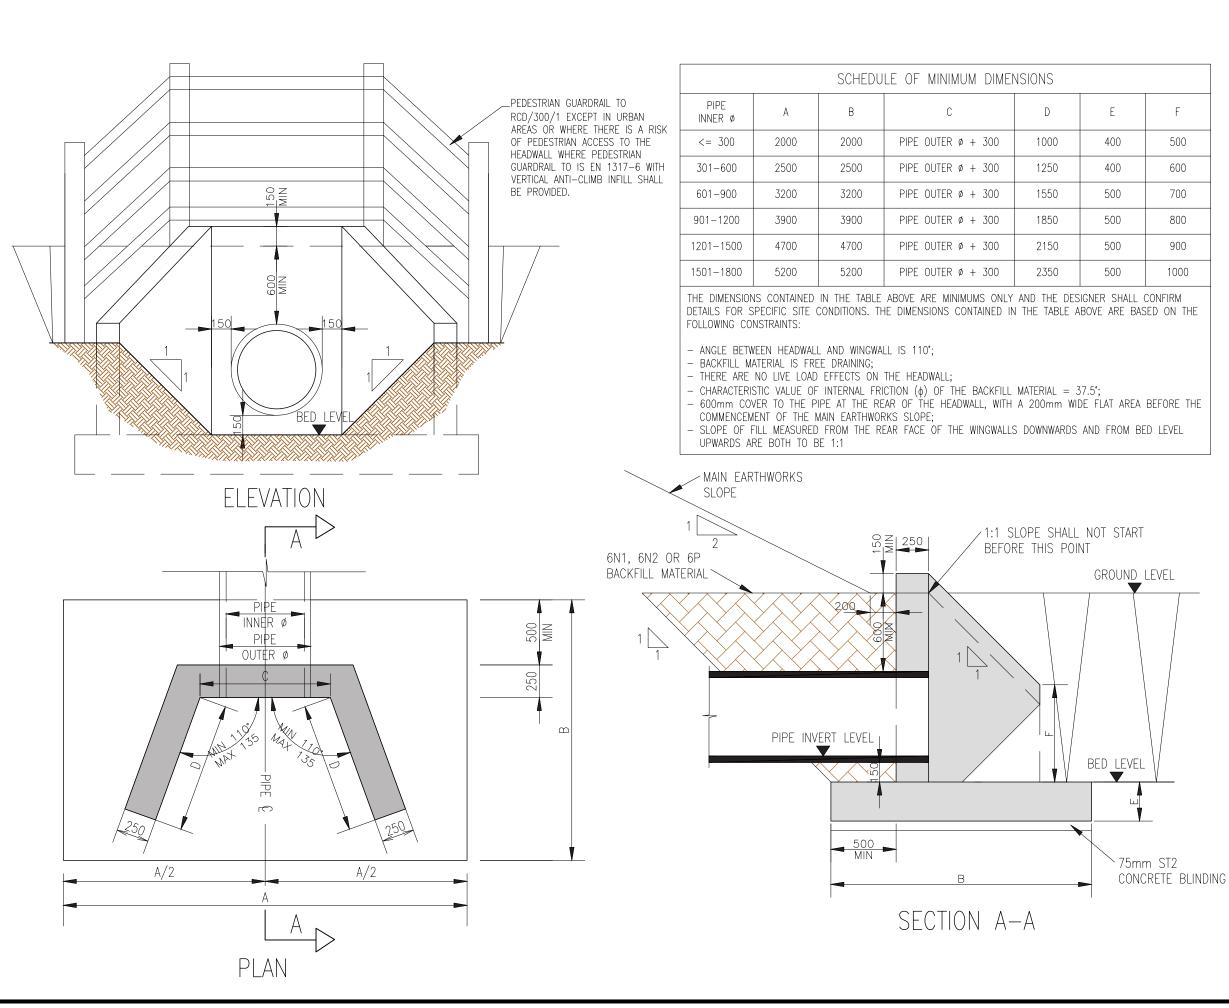

## NOTES: All dimensions in millimeters. Do not scale from drawing For any discrepancies found please consult with design office. This drawing should be read in conjunction with all contract drawings, documents and specifications. 1. This RCD is only to be used in association with a unique structural design. This design is to carried out in accordance with the NRA requirements for the use of Eurocodes for the lesign of road structures Reinforced concrete shall be a minimum grade of C32/40. All structural concrete shall be specified in accordance with Series 1700 of the NRA MCDRW. All blinding concrete shall be ST2 in accordance with IS EN 206 500 The minimum cover to reinforcement for durability shall be in accordance with NRA BD 57. Minimum exposure class to be XC4. 600 Any resulting void between the outside of the pipe and the OPE in the headwall shall be filled with non-compressible high 700 strength grout. 800 6. All exposed concrete surfaces from 100mm below ground evel to be class U4/F4 finish. All other concrete surfaces to be class U1/F1 finish unless otherwise specified 900 . Headwall wingwalls to be sloped and shall maintain a ninimum height of 150mm above adjacent backfill level. 1000 Rendered concrete blockwork may be used as an alternative to in-situ or precast concrete for pipes up to 300m inner diameter All headwalls shall be backfilled with class 6N1, 6N2 or 6P ackfill material. Headwalls shall be founded on a minimum 75mm layer of ST2 blinding concrete. Details of the sub-base laver to be confirmed based on site conditions 10. Rock armour and/or Gabion headwalls and wingwalls are prohibited. Rev By Date Description ng Status PLANNING Project Title: Longview Estates Development awing Title: **Outfall Headwall Details** Client Longview Estates Ltd M.H.L & Associates Ltd. **Consulting Engineers** Carraig Mór H 10 High Street Douglas Road, Cork Tel: 021-48402 ax: 021-4840215 E-Mail:info@ ecked: KM signed: SM SFM Date: cale N.T.S Nov 2019